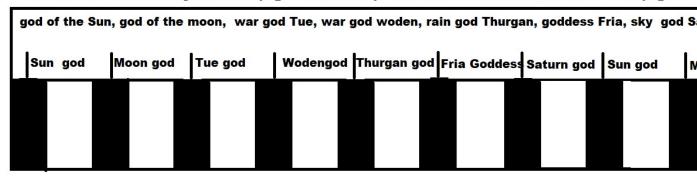

Do you keep the "Bible calendar of Pagans?" If you keep the Bible calendar of the pagans that will make you as much a pagan as you can get. You can not get any more of a pagan than to keep the Pagan Calendar in your Bible translations. Learn the truth and the truth wll set your free from Sin (John 8:32).

False Bibles Mistranslated In The Pagan Sidereal Time mode of Week days
You can not be made any more of a pagan then to keep a Bible in the sidereal time mode of the pagans