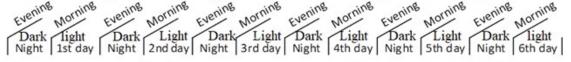

## Now see how the entire Bible is translated only in the natrual time mode.

Each evening and morning of creation had a night and a day.

Take note time is created in the natrual occurring time mode and not artificially from Midnight.

God did no start the day with a clock but at dusk time begins to be measured only with the eye.